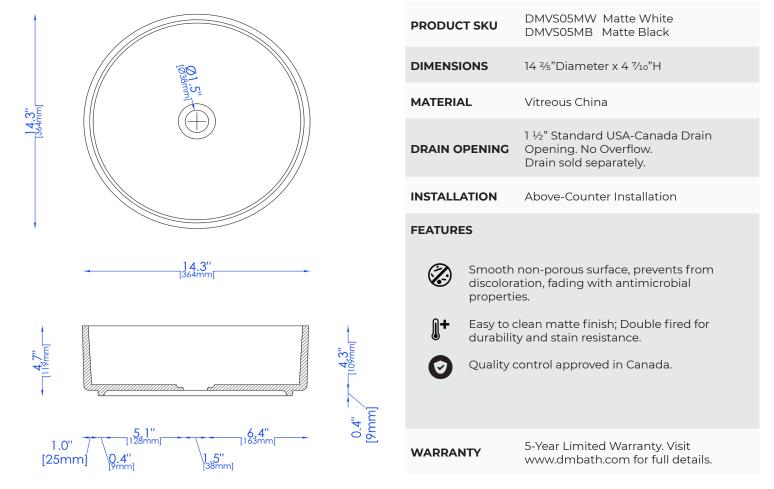

## SPECIFICATION ARI CIRCULAR VESSEL SINK

## SPECIFICATION VARIANCE

Our products are handmade and hand finished to maintain close dimensional tolerances that may vary slightly; normally +/-1/8", occasionally more. In most cases, this slight variation does not affect installation, appearance or function. We recommend that you measure your actual product when it arrives before you rough-in cabinetry, countertop or plumbing. We can not be held responsible by the end user if this guide-line is not followed. We reserve the right to make revisions without prior notice to product specifications. Please feel free to email us with any questions or comments.