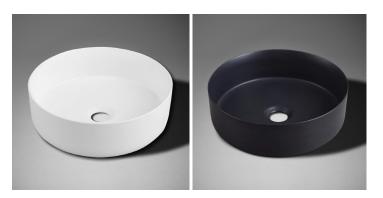

## SPECIFICATION ARI CIRCULAR VESSEL SINK







## SPECIFICATION VARIANCE

Our products are handmade and hand finished to maintain close dimensional tolerances that may vary slightly; normally +/-1/8", occasionally more. In most cases, this slight variation does not affect installation, appearance or function. We recommend that you measure your actual product when it arrives before you rough-in cabinetry, countertop or plumbing. We can not be held responsible by the end user if this guide-line is not followed. We reserve the right to make revisions without prior notice to product specifications. Please feel free to email us with any questions or comments.

CUSTOMER SERVICE INFO@DMBATH.COM 1.888.398.8380

DMBATH.COM